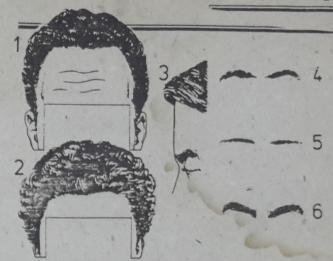

## ရပ်အင်္ဂါလေ့လာနည်းပညာ (၂) Physiognomy 2

49:

- နဖူးပြောင်လျှင် (မြင့်) = အသိအလိမ္မာ ဉာဏ်အမြော်အမြင်၊ မှတ်ဉာဏ်ကောင်းသူ။
- ္ နဖူးပြောင်၍ကျယ်လျှင်(ပုံ1) = ပညာကိုမြတ်နိုးသောသူ သဘာဝတ္ထဓမ္မဆရာ(ဒဿနိကဆရာ) \*
- နဖူးပြောင်၍ကျဉ်းလျှင် = အခြေအနေကို အကဲခတ် ပိုင်းခြားဝေဖန်နိုင်သူ
- နဖူးနိမ့်နေလျှင် (ပုံ 2) = လက်တွေ့ဆန်သော ညွှန်ကြားချက်ပေးနိုင်သူ။
- နဖူးမောက်နေလျှင် = လေ့လာဆည်းပူးတတ်သူ သတိရှိနှင့် လိုက်နာစောင့်ထိန်းသောသူ
- နဖူးပြားနေလျှင် (ပုံ 3) = ဆင်ခြင်စဉ်းစားသော၊ စူးစိုက်သောသူ။ နဖူးခွက်နေလျှင် = အမိန့်နာခံတတ်သူ၊ သတိရှိသော၊ ဆင်ခြင်စူးစမ်းသောသူ။

#### မျက်ခုံး

- မျက်ခုံးထူထပ်နေလျှင် (ပုံ 4)
- မျက်ခုံးပါးနေလျှင် – မျက်ခုံးဖြောင့်တန်းနေလျှင် (ပုံ 5)
  - မျက်ခုံးကွေးကောက် ကုန်းနေလျှင်
- မျက်ခုံးပေါင်းကူးခုံးနေလျှင် - အစွန်းက အပေါ်ကိုတက်နေလျှင် (ပုံ 6)
- အစွန်းက အောက်သို့နိမ့်ကျနေလျှင်
- မျက်ခုံးနှစ်ခုဝေးနေလျှင် -, မျက်ခုံးနှစ်ခုနီးစပ်နေလျှင်