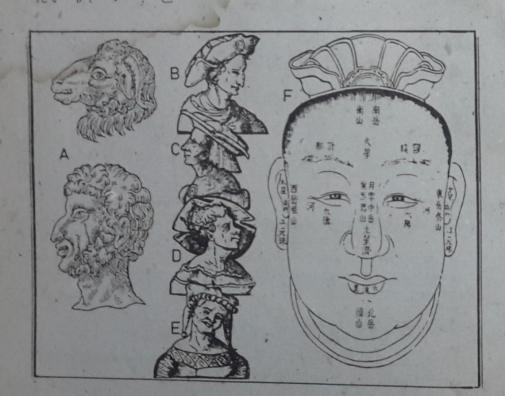

#### မျက်နှာပြင်တွင်လေ့လာခြင်း

မျက်နှာဗေဒပညာရှင်တို့က ပထမဦးဆုံး လူသားနှင့် တိရစ္ဆာန်တို့၏မျက်နှာကို နိုင်းယှဉ်၍ ကွာဟချက်များ တူညီချက်များကို ရေးသားပေါ်ထုတ်နိုင်ခဲ့သည်။

လူသည် ယေဘုယျအားဖြင့် သုံးထီးမျက်နှာနှင့် အနီးစပ်ဆုံးတူသည်။ ပုံ (A) ၁၀မှာ - ဂနာမငြိမ်ခြင်း၊ သတ္တိရှိခြင်း၊ သဲသရပွားခြင်းနှင့် ခေါင်းကိုက်ဝေဒနာတို့သည်

တူညီ သည်ဟု ယူဆခဲ့ကြရသည်။

ရာစုတွင် မျက်နှာဗေဒပညာရှင်တို့က ဥပဓိရပ်ကိုကြည့်ခြင်းအားဖြင့် ထိုသူ၏ ကြန်အင်္ဂါ လက္ခဏာတို့ကို တသီးတခြားစီ အထောက်အထားများနှင့် နိုင်းယှဉ်ပြသနိုင်ခဲ့သည်။

#### စွက်သောမျက်နှာပြင်ရှိသူ (ပုံ c)

ပညာမဲ့သော အတွေးခေါင်သော၊ အတွေးနက်နဲသော၊ စပ်စုသော၊ သိမ်းဆည်းသိုမှီးတတ်သော ဒေါသကြီးသောသူ။ သို့သော် သစ္စာရှိသော အမှတ်သညာကောင်းသောသူဖြစ်သည်။ ဥပမာ - ကြပ်မပြည့်သူ (ပုံ B) ဉာဏ်ပညာကြီးသူ (ပုံ B) မာနကြီးသူ (ပုံ D) ရာဂထန်

သောသူ (ပုံ E) တရုတ်ပညာရှင်တို့က ခြားနားချက်နည်းလမ်းများကိုလည်း တင်ပြနိုင်ခဲ့သည်။ ၁၈ ရာစုတွင် ထူးခြားသော လုပ်ဆောင်ချက်များကိုလည်း ဖေါ်ထုတ်ကင်ပွန်းတပ်နိုင်ခဲ့သည်။ ဥပမာ – ဂြိုဟ်၊ နက္စတ် များ၊ ကြွယ်၊ မြစ်များ (ပုံ F)