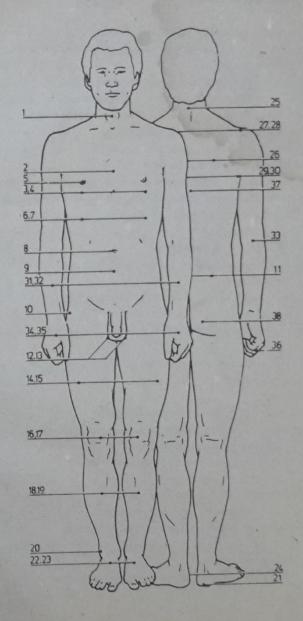

#### ခန္ဓာကိုယ်ပေါ်ရှိမှဲ့ကို လေ့လာခြင်း

ဒုတိယအနေနှင့် ကိုယ်ခန္ဓာပေါ် တွင်ရှိသောမဲ့ကို ဖေါ်ပြပါမည်။

ပုံအညွှန်း -

#### ခန္ဓာကိုယ်ပေါ် ရှိမှုကို လေ့လာခြင်း ပုံအညွှန်း

1- လည်ချောင်းတွင်ရှိက – ပန်းချီဝါသနာပါသူ (အနုပညာ) အောင်မြင်သောသူ။

2 ရင်ဘတ်တွင်ရိုက် – ပျင်းရှိသူ၊ မငြိမ်မမှန်လှုပ်ရှားသော အငြင်းအခုန်သန်သော ငွေရေး ကြေးရေးနှင့်ပတ်သက်၍ စိတ်မချရသူ။

3\_ ယာဘက်ရင်ဘတ်တွင်ရှိက – ပျင်းရှိသော ထိန်းချုပ်မှုကင်းသောသူ။

စ်ဘက်ရှင်ဘတ်တွင်ရှိက – သွက်လက်ဖျတ်လတ်သော၊ ချက်ချာသောသူ။

နှိသီးတွင်ရှိက - ပြောင်းလဲလွယ်သော၊ သစ္စာမရှိသော၊ ပေါက်ပြားသောသူ

ယာန်ရိုးတွင်ရှိက - အာရုံမခံတတ်သော သူရဲဘောနည်းသောသူ။

ဝန်ရိုးတွင်ရှိက – ပျင်းရှိသော ဟာသဉာဏ်ရှိသောသူ

ချက်မတွင်ရှိက – အကြီးအကျယ် အံကောင်းသောသူ။

9 ဝမ်းဗိုက်တွင်ရှိက – ငန်းငန်းတက် ဟပ်ဟပ်ထိုးဖြစ်သော၊ အလွန်အမင်း အပြင်းအထန်ဖြစ် သော ထိန်းချုပ်မှုကင်းသော မိမိ၏ အာရံ့ ကာမဂုဏ် အလွန်အကျူးလိုက်စားမိသောသူ။

10- တင်ပါးတွင်ရှိက - အားကိုးလက်ကိုင်များစွာရှိသော ရဲရင့်သော သူရသတ္တိရှိသော အေးချမ်း သာယာသောဘဝကို တည်ထောင်သူဖြစ်သည်။

11- တင်ပါးဆုံ၊ တင်ပါးခွက်တွင်ရှိက - မမုန်မကုန်ရှိသူ

12- ယာတင်ပါးခွက်တွင်ရှိက – ကျန်းမာရေးချို့တဲ့သူ အောင်မြင်ကြီးပွားသူ

13- ဝဲတင်ပါးတွင်ရှိက - စိတ်မခိုင်သောသူ

14 ယာပေါင်တွင်ရှိက – ချမ်းသာသောအိမ်ထောင်ရေး သာယာပျော်ရွှင်မှုရရှိမည့်သူ

15- ဝဲပေါင်တွင်ရှိသော် – ထောက်ထားညှာတာသော စိတ်နေ့စိတ်ထားရှိသူ

16- ယာျှ:ဆစ်တွင်ရှိသော် - မိတ်ဆွေကဲ့သို့သော၊ ဖေါ်ရွှေသောစိတ်ထားရှိသောသူ အိမ်ထောင်ရေး သာယာပျော်ရှင်မှုရမည်သူ

17- ဂဲဒူးဆစ် - မိုက်ရူးရဲလုပ်တတ်သော အသုံးကြမ်းသောသူ အာရုံစိုက်မှုနည်းသည်။

18 ယားခြဲထောက် – သွက်လက်ချက်ချာသူ၊ နွဲ လုံ့လရှိသူ

19- ဝဲခြေထောက် - ပျင်းရှိသောသူ

20 - ခြေမျက်စီ - သွက်လက်သော ရယ်ရွှင်ဖွယ် ဟာသဉာဏ်ရှိသောသူ

21- ခြေဖနောင့် - ရုပ်ရောစိတ်ပါ သွက်လက်ချက်ချာသောသူ၊ ရန်များကို သတိထားသင့်သည်။

22 - ယာခြေခဲ့တွင်ရှိသော် - ချစ်ခရီးဖြောင့်ဖြူးသောသူ။

23- ဝဲခြေခံတွင်ရှိသော် – ထောက်ထားသော စိတ်ညှိုးငယ်သော မိုခိုသောသူ

24- ခြေဖမိုး – ပြေးခုန်ပစ်ကစားသမား၊ အငြင်းအခုံသန်သောသူ

25 - လည်မင်းတွင်ရှိသော် - အတက်အကျရှိသောသူ စီစစ်ချွေတာသင့်သည်။

26- လက်ပြင်ရိုးတွင်ရှိသော် – စည်းကမ်းနှင့်ထိန်းချုပ်ထားခြင်း၊ မရွှင်လန်းမချမ်းမြေ့ခြင်းရှိသောသူ။

27- ဝဲပခုံးတွင်ရှိသော် - အရာရာကို ကျေနပ်နှစ်သိမ့်သော ဧရာင့်ရဲနိုင်သောသူ

28 ယာပခုံးတွင်ရှိသော် – မြော်မြင်ဆင်ခြင်သောအလိမ္မာဖြင့် အမှားကိုရောင်နိုင်သော မှန်ကန် သော၊ သန္ဓာရှိသော စိတ်မငြိမ်သက်သောသူ

29 - ဝဲချိင်းတွင်မှဲ့ရှိက - ဒီခီကိုယ်တိုင်ကြီးပမ်းမှုကြောင့် အောင်မြင်မှုရတတ်သူ

30 - ယာချိုင်းတွင်မဲ့ရှိက - ကြိုးစားအားထုတ်ခြင်းဖြင့် အခက်အခဲကိုအောင်မြင်သူ

31 - ယာလက်မောင်း - အသက်ငယ်ပိုင်းတွင် ဆင်းရဲဒုက္ခရောက်တတ်သည် အသက်ကြီးပိုင်းတွင် အေးချမ်းရောင့်ရဲသောဘဝကို ရတတ်သည်။

32 – ဝဲလက်မောင်း – ပျူငှာတတ်သော၊ ယဉ်ကျေးသော၊ လုံ့လ ဝီရိယရှိသော အရည်အချင်းနှင့်

33- တထောင်ဆစ် - ကြီးကျယ်ခန့်ညား မြင့်မြတ်သောစွမ်းရည်ရှိသူ ရည်မှန်းချက်မြင့်မားသောသူ

34 - ယာဘက်လက်ကောက်ဝတ်တွင်ရှိက - စီစစ်သော ချွေတာသော လုပ်ငန်းမှန်သမျှ အောင်မြင် အောင်လုပ်တတ်သောသ

35- ဝဲဘက်လက်ကောက်ဝတ်တွင်ရှိက - တီထွင်တတ်သော အနုပညာမျက်စိရှိသောသူ

36- လက်ချောင်းတွင်ရှိက – မရိုးသားသော မဖြောင့်မတ်မမှန်ကန်သော ချဲ့လွန်းသော အရိပ်အကဲ နားမလည်သောသူ

37 နောက်ကျောတွင်ရှိက - ရိုးသားပွင့်လင်းစွာပြောဆိုတတ်သော မျှတစိတ်ရှိသောသူ

38 တင်ပါးဆုံတွင်ရှိက - ကြီးပွားလိုစိတ်နည်းပါးသောသူ