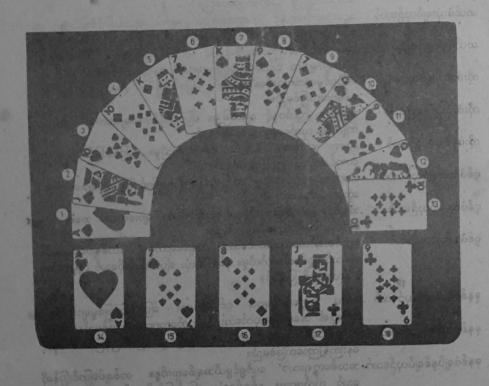

## ယေဘုယျကျသော အတိတ်နိမိတ်ကောက်နှင့်အယူသီးမှုများ

# ယေဘုယျကျသော အတိတ်နိမိတ်ကောက်နှင့် အယူသီးမှုများ (၂)

မြင်းဖြင့်အတိတ်နိမိတ်ကောက်ခြင်း

မြင်းဖြူတစ်ကောင်ဆိုသော် ကံခေ၏ ။ မြင်းဖြူနှစ်ကောင်ဆိုသော် ကံကောင်း၏ ။ ချစ်သူစုံတွဲက မြင်းဖြူတစ်ကောင်ကို တွေ့မြင်သော် ကံကောင်း၏ ။ စာဥကွက် မြင်းတစ်ကောင်ဆိုသော် ကံကောင်း၏ ။ စာဥကွက် မြင်းမြီးဆိုသော် ကံခေခြင်း။