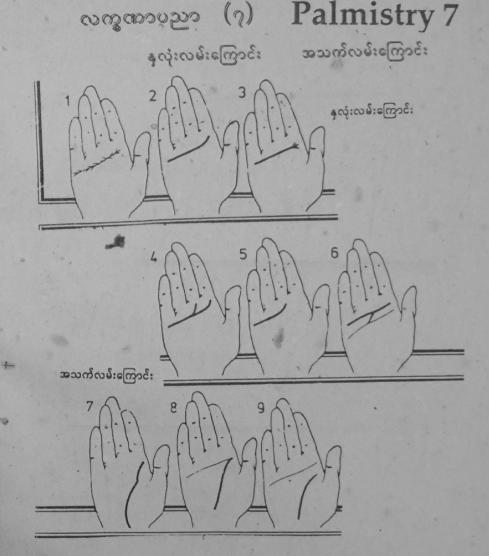

းခွဖြင့် အဆုံးသတ်လျှင် (၁၂) ဉာဏ်ရည်ဉာဏ်သွေး စိတ်ကူးစိတ်သန်းနှင့် လုပ်ကိုင်မှုစွမ်းရည်ကို သူ့နေရာနှင့်သူ သေချာစွာ အသုံးချတတ်သူဖြစ်သည်။

ဗုဒ္ဓဟူး (မာကျူရီ) ဂြိုဟ်ခုံသို့လာ၍ အဆုံးသတ်လျှင် ငွေရှာကောင်းသူဖြစ်သည်။ သူတစ်ပါးထက် ထူးချွန်ဆန်းသစ်သော စိတ်ကူးမျိုးဖြင့် အလွန် ငွေရှာတတ်သည်။

ကြာသပ**ေားဂြိဟ်ခုံသို့ ခွဲ၍အဆုံးသတ်လျှင် (၁၃)** ရည်မှန်းချက်ကြီးမားသည်၊ ရည်မှန်းသလောက်လဲ အောင်မြင်သည်။

စနေ**ြိုဟ်ခုံသို့ခွဲ၍ အဆုံးသတ်လျှင် (၁၄)** ရည်မှန်းချက်ကြီးသည်၊ ရည်မှန်းချက်အောင်မြင်ရန် ခုက်ခဲစွာကြိုးပမ်းရသည်။

တနင်္ဂနေ**ဂြိဟ်ခုံသို့ခွဲ၍ အဆုံးသတ်လျှင် (၁၅)** - မိမိကိုယ်ပိုင် ကြိုးစားမှုဖြင့်သာ ပန်းတိုင်သို့ရောက်မည့် လက်ပိုင်ရှင်ဖြစ်သည်။

လက်သန်းနှင့် လက်ခလယ်ကြားသို့ဝင်၍ အဆုံးသတ်လျှင် အောင်မြင်သောသိပ္ပံပညာရှင် တီထွင်သူဖြစ်သည်။

ဗုဒ္ဓဟူး**ဂြိုဟ်ခုံသို့ခွဲ၍ အဆုံးသတ်လျှင်** လုပ်ငန်းတွင် ထူးချွန်ထက်မြက်သူဖြစ်သည်။





နှလုံးလမ်းကြောင်း

ရည်၊ သင့်တင့်စွာကွေး၍ လက်ချောင်းများမှ သင့်တင့်သော အကွာအဝေးရှိလျှင် နွေးထွေးသော နှလုံးသားပိုင်ရှင် မိမိ၏မေတ္တာတရားကို ပြသနိုင်စွမ်းရှိသော နူးညံ့သည့် နှလုံးသားပိုင်ရှင်ဖြစ်သည်။

ဦးနောက်လမ်းကြောင်းထက် ပိုရည်၍ ပိုထင်ရှားလျှင် နလုံးသားသည် ဦးနောက်ကို လွှမ်းမိုးနိုင်စွမ်းရှိသည်။

ဖြောင့်တန်းနေလျှင် မိမိအတွက်သာ သိတတ်သူဖြစ်သည်။ ဘယ်သူသေသေ ငတေမာင်းရော လူစားမျိုးဖြစ်သည်။

**တို၍မှေးမိုန်လျှင်** အကန့်အသတ်ဘောင်အတွင်းမှ အချစ်ကိုခံစားသူဖြစ်သည်။ မျှသေသည်။

အလွန်ရှည်၍ ထင်ရှားကာ လက်ရောင်းများနှင့် နီးနေလျှင် မိမိတစ်ဦးတည်းသာ ပိုင်ဆိုင်လိုသည်။ မနာလိုဝန်တိုမှုများရှိသည်။

သုံကွင်းကြီးဆက်များ ဖြစ်နေလျှင် ဆန့်ကျင်ဘက်လိင်အား ဆွဲဆောင်၍ ချစ်ကြီးသွယ်ရခြင်းကို နှစ်သက်သည်။ သို့သော်လည်း အလေးအနက်မထားတတ်။

မှေးမှိန်နေလျှင် ခံစားလွယ်သည်။ ဝမ်းနည်းလွယ်သည်။

သေးငယ်သော အခွဲငယ်များထွက်နေလျှင် (၁) အလွန် မ