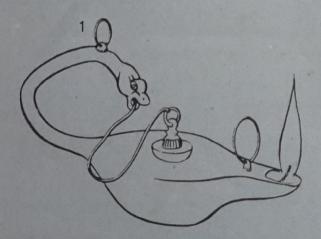

- မီးလျှံ ရုတ်တရက် အလိုအလျောက်ငြိမ်းပျောက်သွားသော် ဘေးဒုက္ခ။

၂။ ဖယောင်းတိုင်ဖြင့် အတိတ်နိမိတ်ကောက်ခြင်း။

ဤအတိတ်ကောက်မှုတွင် ဖယောင်းတိုင်သုံးတိုင်မှ မီးတောက်များကို စစ်ဆေးခြင်းဖြစ်သည်။ ဖယောင်းတိုင်သုံးတိုင်ကို သုံးထောင့်ညီတြံဂံပုံသဏ္ဌာန် ထားရှိရမည်။ စတုတ္ထဖယောင်းတိုင်တစ်တိုင်ကို မနီးမဝေးတွင် မီးထွန်းညှိထားခြင်းဖြင့် အတိတ်ကောက်ယူရန်အတွက် လိုအပ်သောအလင်းခါတ် ပေး ရမည်။ ဤသို့စီစဉ်ပြီးနောက် အခန်းတွင်းမှလျှပ်စစ်မီးများကို ပိတ်ပစ်ထားရမည်။ ထို့နောက် မီးခြစ်ဆံ တစ်ချောင်းတည်းဖြင့် အတိတ်ကောက်ယူမည့်ဖယောင်းတိုင်သုံးတိုင်စလုံးကို ရအောင်ထွန်းညှိပေးရမည်။ ၄င်းတို့၏ မီးတောက်မီးလျှံအနေအထားအရ အတိတ်နိမိတ်ကောက်ယူရန်ဖြစ်၏။

- မီးလျှံတစ်ခုသည် ဟိုဟိုဒီဒီယိမ်းနေသော် ခရီးယာယီရှိခြင်း။

- မီးလျှံတစ်ခုသည် အခြားမီးလျှံနှစ်ခုထက် ပို၍လင်းနေသော် အောင်မြင်မှုနိမိတ်။

- မီးစာထိပ်နှင့် အရောင်လက်သော် ကြီးပွားခြင်း။

ှ – မီးလျှံတစ်ခုသည် ကွေ့ကောက်ရစ်ပတ်တက်နေဟန်ရှိမူ သူတစ်ပါးက သင့်ကို မကောင်း ကြံနေခြင်း။