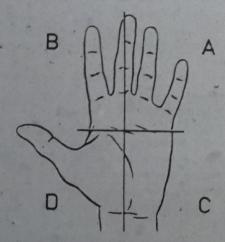

#### စွက်သောမျက်နှာပြင်ရှိသူ (ပုံ c)

ပညာမဲ့သော အတွေးခေါင်သော၊ အတွေးနက်နဲသော၊ စပ်စုသော၊ သိမ်းဆည်းသိုမှီးတတ်သော ဒေါသကြီးသောသူ။ သို့သော် သစ္စာရှိသော အမှတ်သညာကောင်းသောသူဖြစ်သည်။ ဥပမာ - ကြပ်မပြည့်သူ (ပုံ B) ဉာဏ်ပညာကြီးသူ (ပုံ B) မာနကြီးသူ (ပုံ D) ရာဂထန်

သောသူ (ပုံ E) တရုတ်ပညာရှင်တို့က ခြားနားချက်နည်းလမ်းများကိုလည်း တင်ပြနိုင်ခဲ့သည်။ ၁၈ ရာစုတွင် ထူးခြားသော လုပ်ဆောင်ချက်များကိုလည်း ဖေါ်ထုတ်ကင်ပွန်းတပ်နိုင်ခဲ့သည်။ ဥပမာ – ဂြိုဟ်၊ နက္စတ် များ၊ ကြွယ်၊ မြစ်များ (ပုံ F)