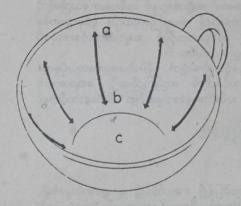

ေဒင်ဟောခြင်းဖြစ်သည်။

အခါးရည် သို့မဟုတ် အကြမ်းရည်သောက်သုံးခြင်းစလေ့ နည်းပါးသော အနောက်တိုင်းသား များအဖို့ ခွက်အတွင်းပိုင်းနှင့် အောက်ပိုင်း၌ကပ်ကျန်နေသော ကော်ဖီရည်အဖတ်များ၏ ပုံသဏ္ဌာန် ကြည့်ရှိလည်းကောင်း၊ ဝိုင်အရက်ဆိုသော် ထိုနည်းလည်းကောင်း၊ နိမိတ်ကောက်ဗေဒင်ဟောနိုင်ပေ သည်။ ပန်းကန်ခွက် သို့မဟုတ် ဖန်ခွက်ဖင်ပိုင်း၌ ကပ်ကျန်သောအရည်နှင့်အဖတ် သို့မဟုတ် အမှုန့် များ၏ပုံသဏ္ဌာန်သည် လူတို့၏ စိတ်တိုင်းကျ ပြုပြင်ဖန်တီးခြင်းမျိုးမဟုတ်သဖြင့် သက်ဆိုင်သူ၏ တံဆိုး ကံကောင်းကို နိမိတ်ကောက်ဗေဒင်တွက်ခြင်းသည် သဘာဝကျသည်ဟု ခံယူကြကုန်သည်။

လက်ဖက်ရည်ပန်းကန်ခွက် နိမိတ်ကောက်ဗေဒင်ဟောနည်း နောက်တစ်မျိုးမှာ သောက်သုံးပြီး သောလက်ဖက်ရည် သို့မဟုတ် ကော်ဖိခွက်ကို ပန်းကန်ပြားပေါ်၌ မှောက်ချထားရန်၊ အရည်သို့မဟုတ် အဖတ်များ ပန်းကန်ပေါ်၌ ကုန်စင်အောင်ကျဆင်းစေ၍ ဖြစ်ပေါ်သောပုံနိမိတ်ဖြင့် နိမိတ်ကောက်ဗေဒင် ဟောခြင်းဖြစ်သည်။

(ပုံကိုကြည့်ပါ။)





#### Positions in the cup

- a Present or near future
- b More distant time.
- Chlucky area
- d The querant.
- e Something departing.
- f Something approaching



#### ခွက်ပေါ်ရှိနေရာအရဆန်းစစ်ခြင်း

ခွက်တွင်လက်ကိုင်ရှိပါက လက်ကိုင်အနီး တွင်ဖြစ်ပေါ်သော သဏ္ဌာန်များသည် ဗေဒင်မေးသူ ၏မိသားစုကို အဓိကဖေါ် ညွှန်းသည်။ လက်ကိုင်သို့ ဦးတည်နေသော ရုပ်ပုံလာများသည် မကြာမီကျ ရောက်မည် ဖြစ်ပျက်မှုကို ဖေါ်ညွှန်းသည်။ လက် ကိုင်၏ တစ်ဖက်သို့ ဦးတည် (ကျောပေး) တည်ရှိ သော် စွန်ခွာဖယ်ကြင်မည်သဘောဆောင်ယူသည်။ အချို့ ပုဂ္ဂိုလ်များ၏ ယူဆချက်ကိုပြဆိုရသော် လက် ကိုင်၏ ဘယ်ဘက်၌ဖြစ်သော ရုပ်သဏ္ဌာန်များသည် အတိတ်ကာလဖြစ်ရပ်ကိုပြညွှန်းပြီး လက်ကိုင်၏ ညာဘက်၌ဖြစ်ပေါ်သော ပုံသဏာန်များသည် အနာဂတ်၏အကြောင်းအခြင်းရာကို ပြဆိုသည်ဟု ဆိုပါသည်။ ယေဘုယျအားဖြင့် ဒေါင်လိုက်တည် သော ပုံလွှာများသည် အချိန်ကာလကိုပြညွှန်းပြီ လက်ကိုင်အနီးအနားနှင့် တည်တည့်နေရာ၌