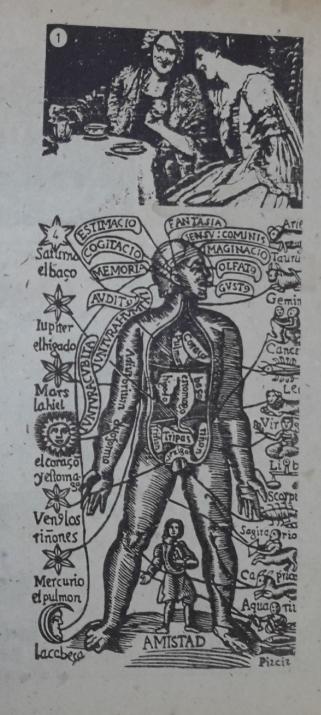

# Physiognomy 1

## ရုပ်အင်္ဂါလေ့လာနည်းပညာ (၁)

ကျွန်ုပ်တို့သည် လူတစ်ဦးတစ်ယောက်၏ စိတ်နေစိတ်ထား အတွင်းသဏ္ဌာန်ကို Physiognomy ခေါ် မျက်နှာအနေအထား မျက်နှာပုံစံ ဗေဒပညာရပ်ဖြင့် လေ့လာနိုင်ပါသည်။ မျက်နှာပေါ် တွင်ရှိသည့် မေးစေ့၊ မျက်လုံး၊ ပါးစပ်၊ နာတံ၊ မျက်ခုံးနှင့် မျက်နှာပြင်အနေအထား ရုပ်ပိုင်းဆိုင်ရာပေါ်တွင် လေ့လာသုံးသပ်၍ ထိုသူ၏ မနှစ်မြို့မှု၊ မလိုလားမှု စသည့် အတွင်းသဏ္ဌာန်ကို စာဖတ်နိုင်ပါသည်။

ရုပ်ပိုင်းဆိုင်ရာလေ့လာမှုဖြင့် ဘဝနှင့် ဖြစ်နိုင်စွမ်းရည်၊ စိတ်နေစိတ်ထားကို သိရှိနိုင်သည်ဟု ရေးဝိန္ဓာပညာရပ်များတွင် ဖေါ်ပြထားပါသည်။ ၁၈၀၀ BC၌ ပိုက်သာဝိုရပ်စ်၊ ဆိုခရိပ်စ်နှင့် ဟစ်ပို ခရိပ်စ်တို့က သိပ္ပံနည်းကျကျ သက်သေပြခဲ့ကြသည်။