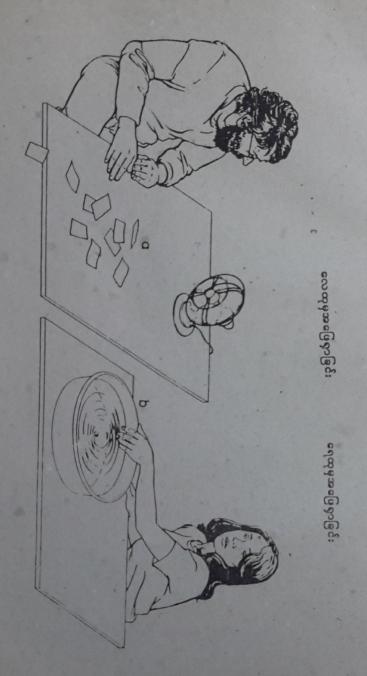

#### လေထုမှအဖြေရှာခြင်း

- ပြတင်းပေါက်ကို အသုံးပြုခြင်း။ အရွယ်အစား၊ ပုံသဏ္ဌာန်နှင့် အလေးချိန်တူညီသော စက္ကူနှစ်ရွက်ကိုရှာပါ။ တစ်ရွက်ကို အမဲရောင်ဆေးခြယ်ထားပါ။ သင်သိလိုသောမေးခွန်း ပြဿနာကို အာရုံပြုပြီး အိမ်အပေါ်ထပ်ပြတင်းမှ အောက်သို့လွှင့်လွှတ်ပါ။ အကယ်၍ ဆေးချယ်မထားသောစက္ကူ မြေပေါ်ဦးစွာကျရောက်သော် သင်သိလိုသောကိစ္စ ဖြစ် မြောက်မည်။

- လေပန်ကာအသုံးပြုခြင်း။ အရွယ်အစား၊ ပုံသဏ္ဌာန်နှင့် အလေးချိန်တူညီသော စက္ကူ များပေါ်တွင် သင်သိလိုသော မေးခွန်းပြဿနာများ၏ အဖြေများကို အသီးသီးရေး ထားပါ။ ၄င်းတို့ကို စားပွဲပေါ်၌ မှောက်ချထားပါ။ ပြီးနောက် လေပန်ကာ (a) ကိုဖွင့် လိုက်ပါ။ ပထမဆုံးလှန်လျက် (အဖြေများဖတ်ရသည့်မျက်နှာဖြင့်) ကြမ်းပြင်ပေါ်ကျ သော စက္ကူမှအဖြေသည် သင်သိလိုသော အဖြေမှန်ဖြစ်သည်။

#### ANSWERS FROM WATER

#### ရေထုမှဖြေရှင်းခြင်း

- မေးခွန်းပြဿနာ၏ အဖြေရှာနည်း။ စာရွက် ၁၃ ရွက်အပေါ် မေးခွန်းပြဿနာ တစ်ခုစီ ရေးပါ။ ၄င်းနောက် ရေဇလုံထဲတွင် စိမ်ထားပါ။ အပေါ်သို့ ပထမဆုံးပေါ်လာသော စက္ကူမှ မေးခွန်းပြဿနာအဖြေသည် "ဟုတ်ကဲ့" ဟူသောအဖြေဖြစ်၏။

ရေဂယက်မှ အဖြေရှာရန်နည်း။ သင့်သိလိုသော မေးခွန်းပြဿနာကို အာရုံစူးစိုက်ထား ပြီးနောက် ရေဝလုံထဲသို့ ကျောက်စရစ်တစ်လုံးထည့်လိုက်ပါ။ (b)။ ဖြစ်ပေါ်လာသော ဂယက်ကြောင်းကိုရေတွက်ပါ။ ဂယက်ကြောင်းအရေအတွက်သည် 'မ' ကျသော် အဖြေ မှာ 'ဟုတ်ကဲ့' ဖြစ်ပြီး ဂယက်ကြောင်းရေ 'စုံ' ဂဏန်းဖြစ်သော် အဖြေမှာ 'မဟုတ်ပါ။