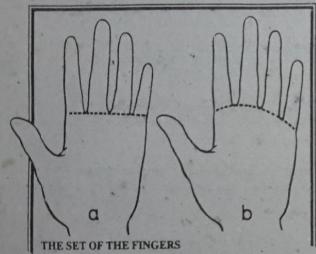

#### စုံးသောမျက်နှာပြင်ရှိသူ (သို့) အစုံးသဏ္ဌာန်ရှိသော (ပုံ a)

အလွန်စိတ်ထက်သန်သော၊ ဂနာမငြိမ်သော၊ စုစည်းသော၊ သွက်လက်ဖျတ်လတ်<mark>သော၊</mark> အမြော်အမြင်ရှိသော၊ လက်တွေ့ ဆန်သော၊ အပြောမဟုတ် အလုပ်နှင့်သက်သေပြတတ်သောသူ။ သို့သော် ခေါင်းမာသည်။

#### ပြားသောမျက်နှာပြင်ရှိသူ (ပုံ b)

ငြိမ်းချမ်းစွာနေတတ်သော၊ သည်းခံတတ်သော၊ ဝန်ခံတတ်သော ဆင်ခြင်စဉ်းစားတတ်သော၊ စပ်စုသောသူ။ တစ်ခါတစ်ရံ ကိုယ်ကျိုးကြည့်တတ်သည်။