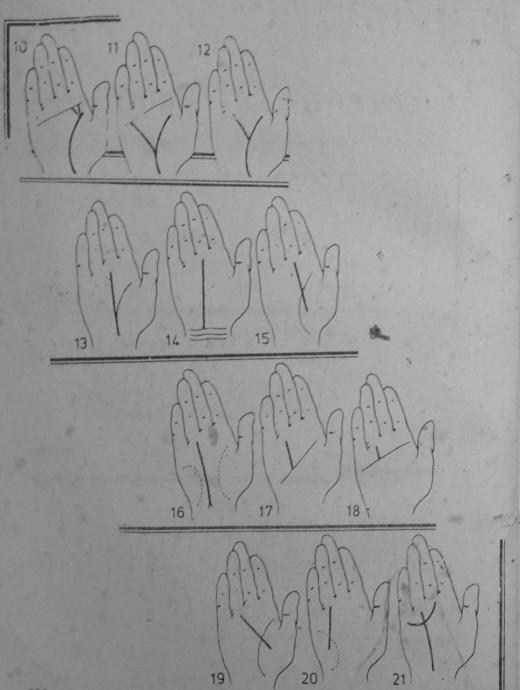

ွဖြင့် အဆုံးသတ်လျှင် (၁၂) ဉာဏ်ရည်ဉာဏ်သွေး စိတ်ကူးစိတ်သန်းနှင့် လုပ်ကိုင်မှုစွမ်းရည်ကို သူ့နေရာနှင့်သူ သေချာစွာ အသုံးချတတ်သူဖြစ်သည်။

ဗုဒ္ဓဟူး (မာကျူရီ) ဂြိုဟ်ခုံသို့လာ၍ အဆုံးသတ်လျှင် ငွေရှာကောင်းသူဖြစ်သည်။ သူတစ်ပါးထက် ထူးချွန်ဆန်းသစ်သော စိတ်ကူးမျိုးဖြင့် အလွန် ငွေရှာတတ်သည်။

ကြာသပ**ေားဂြိဟ်ခုံသို့ ခွဲ၍အဆုံးသတ်လျှင် (၁၃)** ရည်မှန်းချက်ကြီးမားသည်၊ ရည်မှန်းသလောက်လဲ အောင်မြင်သည်။

စနေ**ြိုဟ်ခုံသို့ခွဲ၍ အဆုံးသတ်လျှင် (၁၄)** ရည်မှန်းချက်ကြီးသည်၊ ရည်မှန်းချက်အောင်မြင်ရန် ခုက်ခဲစွာကြိုးပမ်းရသည်။

တနင်္ဂနေ**ဂြိဟ်ခုံသို့ခွဲ၍ အဆုံးသတ်လျှင် (၁၅)** - မိမိကိုယ်ပိုင် ကြိုးစားမှုဖြင့်သာ ပန်းတိုင်သို့ရောက်မည့် လက်ပိုင်ရှင်ဖြစ်သည်။

လက်သန်းနှင့် လက်ခလယ်ကြားသို့ဝင်၍ အဆုံးသတ်လျှင် အောင်မြင်သောသိပ္ပံပညာရှင် တီထွင်သူဖြစ်သည်။

ဗုဒ္ဓဟူး**ဂြိုဟ်ခုံသို့ခွဲ၍ အဆုံးသတ်လျှင်** လုပ်ငန်းတွင် ထူးချွန်ထက်မြက်သူဖြစ်သည်။





နှလုံးလမ်းကြောင်း

ရည်၊ သင့်တင့်စွာကွေး၍ လက်ချောင်းများမှ သင့်တင့်သော အကွာအဝေးရှိလျှင် နွေးထွေးသော နှလုံးသားပိုင်ရှင် မိမိ၏မေတ္တာတရားကို ပြသနိုင်စွမ်းရှိသော နူးညံ့သည့် နှလုံးသားပိုင်ရှင်ဖြစ်သည်။

ဦးနောက်လမ်းကြောင်းထက် ပိုရည်၍ ပိုထင်ရှားလျှင် နလုံးသားသည် ဦးနောက်ကို လွှမ်းမိုးနိုင်စွမ်းရှိသည်။

ဖြောင့်တန်းနေလျှင် မိမိအတွက်သာ သိတတ်သူဖြစ်သည်။ ဘယ်သူသေသေ ငတေမာင်းရော လူစားမျိုးဖြစ်သည်။

**တို၍မှေးမိုန်လျှင်** အကန့်အသတ်ဘောင်အတွင်းမှ အချစ်ကိုခံစားသူဖြစ်သည်။ မျှသေသည်။

အလွန်ရှည်၍ ထင်ရှားကာ လက်ရောင်းများနှင့် နီးနေလျှင် မိမိတစ်ဦးတည်းသာ ပိုင်ဆိုင်လိုသည်။ မနာလိုဝန်တိုမှုများရှိသည်။

သုံကွင်းကြီးဆက်များ ဖြစ်နေလျှင် ဆန့်ကျင်ဘက်လိင်အား ဆွဲဆောင်၍ ချစ်ကြီးသွယ်ရခြင်းကို နှစ်သက်သည်။ သို့သော်လည်း အလေးအနက်မထားတတ်။

မှေးမှိန်နေလျှင် ခံစားလွယ်သည်။ ဝမ်းနည်းလွယ်သည်။

သေးငယ်သော အခွဲငယ်များထွက်နေလျှင် (၁) အလွန် မိန