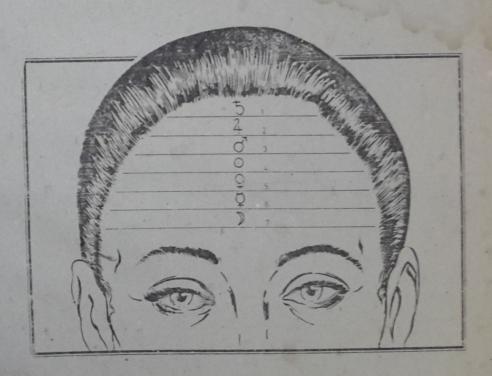

နဖူးပေါ်ရှိအမှတ်အသား အကျဉ်းအကျယ်ကို လေ့လာခြင်းအားဖြင့် လူတို့၏ဘဝကို သရုပ် ဖေါ်နိုင်ခဲ့သည်။ ဂျာရိမီကာဒန်(၁၅၀၁–၁၅၇၆)သည် နဖူးပေါ်ရှိ အရေးအကြောင်း အမှတ်အသာ များကို ဖေါ် ထုတ်တင်ပြနိုင်ခဲ့သည်။ ဂျာရိသည် ရုပဗေဒ၊ သင်္ချာဗေဒ၊ ဆေးကုသရေးပညာတို့တွင် ကျွမ်းကျင် ရာ ထိုပညာများနှင့် နှိုင်းယှဉ်လေ့လာနိုင်ခဲ့သည်။ ဂျာရှိသည် မိမိ၏လူနာများထဲမှ အရောင်ငန်းဖျား ရောဂါသည်တို့ကို ရွေးချယ်တွက်ချက်ကာ ထိုသူတို့၏အဖြေများကို သီအိုရီထုတ် သက်သေပြနိုင်ခဲ့ သည်။ တစ်ဖန် နက္ခတ်တာရာပညာနည်းအရ မျက်နှာရာပေါင်းများစွာကို လေ့လာနိုင်ခဲ့သည်။ ၁၅၇၀ ခုတွင် သူ၏မှန်ကန်ချက်ကို လူထုအား ရေးသားတင်ပြနိုင်ခဲ့ပြန်သည်။ ကာဒန်မျက်နှာစာအုပ်တွင် ပန်းချီရုပ်ထု(၈၀၀)ကျော် ပုံနှင့်တကွ တွေရှိချက်ကို ခွဲခြားရေးသားဖေါ်ပြထားသည်။ ၁၀မာ ပုံအရ

အဆိပ်မိခံရသောသူ။

ဦးခေါင်း၌ ဒဏ်ရာ အနာရရှိမည့်သူတို့၏ ရုပ်ထုကို ရွေးချယ်ပေါ်ပြပေးထားသည်။

အရေးအကြောင်း အမှတ်အသားများကိုလေ့လာခြင်း

နဖူးပေါ် တွင် မျဉ်းဖြောင့်ဖြင့် ခုနှစ်ပိုင်း အညီအမျှပိုင်းထားပါသည်။ ထိုအကွာအဝေးသည် လူ တို့၏ လွှမ်းမိုးခံရသောဗီဇကိုဖေါ်ပြသည့် အမှတ်အသားပင်တည်း။ ထိုအမြှောင်းတို့ကြားတွင် ဂြိဟ် နက္ခတ်လိုင်းများရှိသည်။ နဖူးပေါ်ရှိ ဂြိဟ် နက္ခတ်လိုင်းများနှင့် အမှတ်အသားများပေါင်းစပ်၍ အနက် အဓိပ္ပါယ်ဖွင့်ဆိုရာတွင် ပိုမိုတိကျမှန်ကန်မှုရရှိမည်။

နက္စတ်တာရာ ဂြိုဟ်မျဉ်းများ

#### ဂြိတ်မျဉ်းများ နက္ခတ်တာရာ

#### 1 - စနေ ပြိတ်မျှဉ်း

အကယ်၍ မျဉ်းသည် ထင်ရှားဖြောင့်တန်းနေပါက မမေ့မလျှော့သော ဆင်ခြင်စူးစမ်းသော ဘဏ်အမြော်အမြင်ရှိသော ကောင်းစွာစာတ်သိနားလည်သော အရည်အချင်းများနှင့်ပြည့်စုံသည်။

#### ကြာသပတေးဂြိဟ်မျဉ်း

အကယ်၍ မျဉ်းသည် ထင်ရှားဖြောင့်တန်းစွာရှိနေပါက ဖြောင့်မတ်ရိုးသားသော စိတ်သဘော ထားကြီးသော ကုံကောင်းသော အရည်အချင်းရှိသည်။ အကယ်၍ ထိုမျဉ်းသည် စနေဂြိုဟ်မျဉ်းထက်ရှည်နေပါက ၁စွာ ဓန ပေါ်ကွယ်ဝသူဖြစ်သည်။

#### 3 - အင်္ဂါဂြိုဟ်မျဉ်း

အကယ်၍ အင်္ဂါပြိုဟ်မျဉ်းသည် နက်နဲ့စွာထွင်းထားပုံနှင့်တူလျှင် ရဲရင့်သော ကြီးပွားလိုစိတ်ရှိ သော သည်းခံတတ်သော အရည်အချင်းရှိသည်။ ကျိုးပြတ်နေပါက (မထင်မရှားဖြစ်နေက) ငြင်းခုန်တတ်သော ကာမဂုဏ် အာရုံ အလွန် အကျူးလိုက်စားသောသူဖြစ်သည်။

#### 4 - နေဂြိတ်မျဉ်း

အကယ်၍ နေဂြိဟ်မျဉ်းသည် ထင်ရှားပြတ်သားဖြောင့်တန်းစွာရှိနေပါက ကြီးပွားလိုစိတ်ရှိ သော လောက်နှင့်ဆိုင်သော အောင်မြင်မှုရှိသည်။ ပြတ်တောက် မထင်မရားဖြစ်နေက မာနကြီးသော လောဘရမ္မက်ကြီးသောသူဖြစ်သည်။ ကွေးကောက်နေက အဘိဈွာအားကြီးသူဖြစ်သည်။ အခြားမျဉ်းတစ်ခုခုကဖြတ်နေပါက ကျော် ဇောကိတ္တိရှိသော ကောင်းချီးဩဘာပြခဲ့ရသော ဥစ္စာ နေ ပေါ်ကြွယ်ဝသောသူဖြစ်သည်။

#### 5 - သောကြာဂြိုဟ်မျဉ်း

အကယ်၍ ထင်ရှားနေက အချစ်ရေးတွင် ပျော်ရွှင်မှုရရှိမည့်သူဖြစ်သည်။ ပြတ်တောက်နေသော် အချစ်ရေးတွင် စိတ်ကူးယဉ်မှုသာ ရှိတတ်သူဖြစ်သည်။

#### 6 - ဗုဒ္ဓဟူးဂြိုဟ်မျဉ်း

အကယ်၍ သုံးပိုင်းကွဲနေက ဟာသဉာဏ်ရှိသောသူ အပြောအဆိုကောင်းသောသူဖြစ်သည်။ အကယ်၍ ထင်ရှားစွာ အပေါ်သို့ကွေးတက်နေသော် ကံကောင်းသောသူဖြစ်သည်။

#### 7 - လဂြိုဟ်မျဉ်း

အကယ်၍ လဂြိုဟ်မျဉ်းသည် ထင်ရှားနေပါက ခရီးသွားရသော စိတ်ကူးဉာဏ်ကောင်းသော ပကတို့ဘဏ်ကောင်းသောသူ။

ပြတ်တောက်နေက ရုတ်ချည်းစိတ်ထိခိုက်သော စိတ်မထိန်းနိုင်သော၊ စိတ်သဘောပြောင်း

လဲတတ်သောသဘောဖြစ်သည်။

– အခြားမျဉ်းတစ်ခုက လဂြိုဟ်မျဉ်းပေါ်ဖြတ်နေပါက စစ်မက်ရေးရာတို့တွင် အလွန်ထူးချွန် အောင်မြင်မည်သူဖြစ်သည်။

#### နှဖူးပေါ် ရှိမျဉ်းကြောင်းများ

လှိုင်းတွန့်များဖြစ်နေသော်

အနားနှစ်ဖက်အောက်သို့ စိုက်နေသော်

အနားနှစ်ဖက်အပေါ်သို့ ထောင်တက်နေသော်= လေကြောင်းခရီးသွားရသောသူ

တစ်ဖက်ကွေးမျဉ်းဖြောင့်နေသော်

တစ်ဖက်စောင်းမျှဉ်း

ရေပြင်ညီမျဉ်းတစ်ကြောင်း