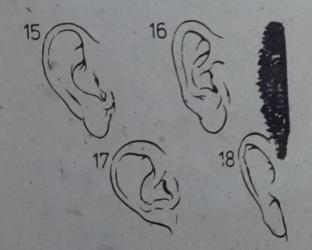

နားရွက်ကြီးမားသော်

နားရွက်သေးသော် အရည်ထက်ပိုကျယ်သော် (ပုံ 15)

အကျယ်ထက်ပိုရှည်သော် အဖျားချွန်သော်

ကြီးသောနားသီးပါသော် (ပုံ 16)

သေးသောနားသီးပါသော်

နားသီးလုံးဝမရှိသော် (ပုံ 17)

နားအောက်ခြေသည် ဦးခေါင်းနှင့် တစ်ဆက်တည်းရှိသော် နားအောက်ခြေသည် ဦးခေါင်းနှင့်

တစ်ဆက်တည်းမရှိသော်

= အသိအလိမ္မာရှိ၍ မှတ်ဉာဏ်ကောင်းသောသူ။

= ပကတိဉာဏ်ရှိသောသူ။

= ထက်မြက်သောသူ သို့သော် လက်တွေ့အသုံးချ ၍မဖြစ်သောသူဖြစ်သည်။

= လက်တွေ့ ဆန်ဆန် လုပ်တတ်သူ။

= ဘဏ်များသော လျစ်လျူရုတတ်သောသူ

= လွတ်လပ်စွာနေလိုသော စိတ်ဓါတ်ပြင်းထန်သောသူ။