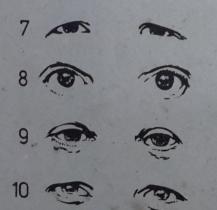

#### မျက်လုံး

- လုံးဝန်းသော်
- ဘဲဥပုံ
- မျက်လုံးစောင်းနေ (ပုံ 7)
- မျက်လုံးကျယ်ပြူးသော် (ပုံ 8)
- ကျဉ်းမြောင်းသော်
- ကျယ်မွေးသော်
- မျက်လုံးနှစ်လုံး နီးကပ်စွာတည်ရှိသော်
- မျက်လုံးပြူးထွက်နေသော်
- မျက်လုံးမှေးသော် (ပုံ 10)
- မပြူ:မမှေ:သော်

- = ပကတိရိုးသားသော၊ အကင်းမပါးသော၊ ယုံလွယ်
- = နတ်သီးကောင်းလျှာပါးဖြစ်သော(စွာသူ)၊ ဟာသ ဘဏ်ရှိသူ။
- = လျှို့ဝှက်ဖုံးကွယ်တတ်သော၊ မိမိ၏ ကာမဂုဏ် အာရုံ အလွန်အကျူးလိုက်စားခြင်းရှိသောသူ။
- = ယုံကြည်စိတ်ချအပ်သော၊ ဖေါ်ရွှေသော၊ မိတ်ဆွေ ကောင်းဖြစ်သောသူ။
- မျက်ရစ်က အမိုးသဏ္ဌာန်ဖြစ်နေသော် (ပုံ 9) = အကောက်ကြံတတ်သော၊ မနာလို ဝန်တိုတတ်
  - = ထက်မြက်သော့၊ မယုံသင်္ကာဖွယ်ဖြစ်ရသောသူ။
  - = ယုံကြည်စိတ်ချအပ်သော) စိတ်ပျံ့လွင့်သူ။
  - = တာဝန်သိတတ်သော၊ သဘောထားသေးသောသူ။
  - = စကားယဉ်ကျေးသိမ်မွေ့စွာ ပြောတတ်သူ။ ချက် ကျသောစကားကိုသာပြောသူ။
  - = ဖြည်းဆေးစွာ ပြောဆိုတတ်သူ၊ ကိစ္စတစ်ခုကို စွဲမြဲစွာလုပ်ကိုင်တတ်သူ။
  - = သဘောပေါက်နားလည်အောင် ရှင်းပြတတ်သူ၊ အမိန့်နာခံတတ်သူ။