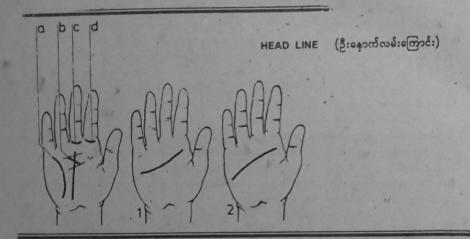

## ရပ်အင်္ဂါလေ့လာနည်းပညာ (၂) Physiognomy 2

49:

- နဖူးပြောင်လျှင် (မြင့်) = အသိအလိမ္မာ ဉာဏ်အမြော်အမြင်၊ မှတ်ဉာဏ်ကောင်းသူ။
- ္ နဖူးပြောင်၍ကျယ်လျှင်(ပုံ1) = ပညာကိုမြတ်နိုးသောသူ သဘာဝတ္ထဓမ္မဆရာ(ဒဿနိကဆရာ) \*
- နဖူးပြောင်၍ကျဉ်းလျှင် = အခြေအနေကို အကဲခတ် ပိုင်းခြားဝေဖန်နိုင်သူ
- နဖူးနိမ့်နေလျှင် (ပုံ 2) = လက်တွေ့ဆန်သော ညွှန်ကြားချက်ပေးနိုင်သူ။
- နဖူးမောက်နေလျှင် = လေ့လာဆည်းပူးတတ်သူ သတိရှိနှင့် လိုက်နာစောင့်ထိန်းသောသူ
- နဖူးပြားနေလျှင် (ပုံ 3) = ဆင်ခြင်စဉ်းစားသော၊ စူးစိုက်သောသူ။ နဖူးခွက်နေလျှင် = အမိန့်နာခံတတ်သူ၊ သတိရှိသော၊ ဆင်ခြင်စူးစမ်းသောသူ။