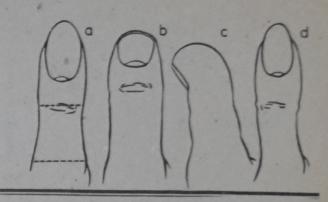

#### မျက်နှာပြင်တွင်လေ့လာခြင်း

မျက်နှာဗေဒပညာရှင်တို့က ပထမဦးဆုံး လူသားနှင့် တိရစ္ဆာန်တို့၏မျက်နှာကို နိုင်းယှဉ်၍ ကွာဟချက်များ တူညီချက်များကို ရေးသားပေါ်ထုတ်နိုင်ခဲ့သည်။

လူသည် ယေဘုယျအားဖြင့် သုံးထီးမျက်နှာနှင့် အနီးစပ်ဆုံးတူသည်။ ပုံ (A) ၁၀မှာ - ဂနာမငြိမ်ခြင်း၊ သတ္တိရှိခြင်း၊ သဲသရပွားခြင်းနှင့် ခေါင်းကိုက်ဝေဒနာတို့သည်

တူညီ သည်ဟု ယူဆခဲ့ကြရသည်။

ရာစုတွင် မျက်နှာဗေဒပညာရှင်တို့က ဥပဓိရပ်ကိုကြည့်ခြင်းအားဖြင့် ထိုသူ၏ ကြန်အင်္ဂါ လက္ခဏာတို့ကို တသီးတခြားစီ အထောက်အထားများနှင့် နိုင်းယှဉ်ပြသနိုင်ခဲ့သည်။

#### စုံးသောမျက်နှာပြင်ရှိသူ (သို့) အစုံးသဏ္ဌာန်ရှိသော (ပုံ a)

အလွန်စိတ်ထက်သန်သော၊ ဂနာမငြိမ်သော၊ စုစည်းသော၊ သွက်လက်ဖျတ်လတ်<mark>သော၊</mark> အမြော်အမြင်ရှိသော၊ လက်တွေ့ ဆန်သော၊ အပြောမဟုတ် အလုပ်နှင့်သက်သေပြတတ်သောသူ။ သို့သော် ခေါင်းမာသည်။

#### ပြားသောမျက်နှာပြင်ရှိသူ (ပုံ b)

ငြိမ်းချမ်းစွာနေတတ်သော၊ သည်းခံတတ်သော၊ ဝန်ခံတတ်သော ဆင်ခြင်စဉ်းစားတတ်သော၊ စပ်စုသောသူ။ တစ်ခါတစ်ရံ ကိုယ်ကျိုးကြည့်တတ်သည်။

#### စွက်သောမျက်နှာပြင်ရှိသူ (ပုံ c)

ပညာမဲ့သော အတွေးခေါင်သော၊ အတွေးနက်နဲသော၊ စပ်စုသော၊ သိမ်းဆည်းသိုမှီးတတ်သော ဒေါသကြီးသောသူ။ သို့သော် သစ္စာရှိသော အမှတ်သညာကောင်းသောသူဖြစ်သည်။ ဥပမာ - ကြပ်မပြည့်သူ (ပုံ B) ဉာဏ်ပညာကြီးသူ (ပုံ B) မာနကြီးသူ (ပုံ D) ရာဂထန်

သောသူ (ပုံ E) တရုတ်ပညာရှင်တို့က ခြားနားချက်နည်းလမ်းများကိုလည်း တင်ပြနိုင်ခဲ့သည်။ ၁၈ ရာစုတွင် ထူးခြားသော လုပ်ဆောင်ချက်များကိုလည်း ဖေါ်ထုတ်ကင်ပွန်းတပ်နိုင်ခဲ့သည်။ ဥပမာ – ဂြိုဟ်၊ နက္စတ် များ၊ ကြွယ်၊ မြစ်များ (ပုံ F)

မျက်နှာကို မည်သို့မည်ပုံလေ့လာရမည်ဆိုသော် ပထမဦးစွာ မျက်နှာပြင်တစ်ခုလုံးကို လေ့လာ ရန်လိုသည်။ ထို့နောက်မှ ဘေးစောင်းအနေအထားပုံ နောက်ဆုံး၌ ပြင်လုံးပုံနှင့် ဘေးစောင်းပုံ နှိုင်း ယှဉ်ချက်တို့ကို လေ့လာရပါမည်။