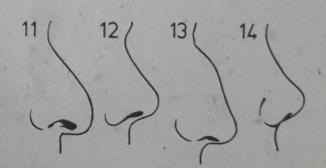

#### နှာခေါင်း

- နှာခေါင်းကြီးသော်
- နာခေါင်းသေးသော်
- နာတဲ့သွယ်သော်
- နာတံကျယ်သော်
- နာတံရှည်သော် ( ပုံ 11)
- နာတံတိုသော် (ပုံ 12)
- နာတံအခုံးပါသော် (ပုံ 13)
- နာတံဖြောင့်တန်းသော်
- နာတံတိုတိုဖြစ်သော် (ပုံ 14)

- = စိတ်မှတ်ထားတတ်သောသူ။ လောက်ပညာတတ် ကျွမ်းသူ။
- = အနောင့်အယှက်မပြုတတ်သော၊ ဟန်မလုပ်တတ်
- = ကြောက်တတ်သော၊ စိုးရှိမ်တတ်သော၊ ဒေါသ ဖြစ်တတ်သောသူ။
- = ဂရုစိုက်တတ်သော၊ သေချာစွာ လုပ်ကိုင်တတ် သော၊ စိတ်ပူပန်တတ်သောသူ။
- စကားပြောရာတွင် ရွန်းရွန်းဝေအောင်ပြောတတ် သော၊ နမော်နမဲ့နိုင်သောသူ။
- = ပျော်ပျော်ရှင်ရှင်နေတုတ်သောသူ ကြမ်းတမ်းသော စပ်စုသောသူ
- ကျေးဇူးသိတတ်သော သေချာကျနှပြည့်စုံသော စည်းကမ်းသေဝပ်သောသူ၊ ယုံကြည်စိတ်ချရသော
  - မိတ်ဆွေကောင်းဖြစ်သော လျှို့ဝှက်နိုင်စွမ်းရှိသော လေးလေးမှန်မှန် လုပ်ကိုင်တတ်သောသ