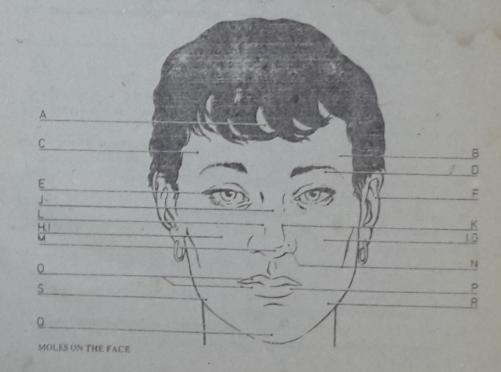

# Moleoscopy

လူတို့၏ခန္ဓာကိုယ်ပေါ်တွင် နေရာအနှံ့၌ မှုံ့များရှိသည်။ တချို့မှုမှာ မွေးရာပါ တချို့မှာ အခါအားလျှော်စွာ ပေါ်လာတတ်သည်။ ရေးရောမတို့က မှဲ့ကိုကြည့်၍ အဓိပ္ပါယ်၊ အညွှန်း၊ လက္ခဏာအမှတ်အသားတို့ကို ပြောနိုင်ခဲ့သည်။ ၁၆ ရာစုအကုန် ၁၇ ရာစုဆနီးပိုင်းတွင် မွဲ့အနစိတ် ကျမ်းထွက်ပေါ်လာသည်။ မှဲ့၏တည်နေရာ၊ အရောင်၊ အရည်အသွေး၊ အရုယ်အစားတို့ကိုကြည့်လျှင် လူတစ်ဦး၏ ဓာတာ၊ ရာသီခွင်၊ ဂြိဟ်၊ နက္ခတ်၊ ဘဝသရုပ်ဖေါ်နိုင်ခဲ့သည်။ ယနေ့ မှဲ့အကြောင်း အရှင်းဆုံး လေ့လာထားနိုင်ပြီဖြစ်ရာ သင့်ဘဝကို သင်ကိုယ်တိုင် စူးစမ်းနိုင်လေပြီ။ ပထမဦးစွာ မျက်နှာပြင်ပေါ်ရှိမှုံ့ကို လေ့လာကြပါစို့။ ပုံအညွှန်း —

B– ဝဲဘက်နားထင် နားသယ်တွင်မဲ့ရှိက – အသုံးအစွဲကြီးသော ခေါင်းမာသောသူဖြစ်သည်။ ထိုသူများသည် မိမိဘဝ အေးချမ်းစွာနေထိုင်နိုင်ရေးအတွက် ကြိုးပမ်းသင့်သည်။

C - ယာဘက်နားထင် နားသယ်တွင်ရှိက – ထူးထူးခြားခြား စွမ်းရည်သတ္တိရှိသော တတ်ကျွမ်း သောသူဖြစ်သည်။ ထိုသူများသည် အသက်ကြီးပိုင်းတွင် ကျန်းမာရေးချို့ယွင်းတတ်သည်။ ထို့ကြောင့် ကျန်းမာရေး

D- မျက်ခုံးပေါ်တွင်ရှိက – ဖွဲ့ လုံ့လရှိသော အိမ်ထောင်ရေး ချမ်းသာပျော်ရွှင်သော (ဝါ) သာယာ မူရရှိမည့်သူဖြစ်သည်။

ထိုသူများသည် လျှပ်စစ်ဓာတ်လိုက်ခြင်း၊ အစာအဆိပ်မိခြင်းတို့ကို သတိထားသင့်သည်။ E– အပြင်ဘက် မျက်လုံးထောင့်တွင်ရှိတ – ရိုးသားသော တော်မှန်ဖြောင့်မတ်သော၊ ဘွင်းဘွင်းရှင်း

ရှင်းပြောတတ်သောသူ၊ ထိုသူများသည် သိမ်မွေ့နူးညံ့ရန်လိုအပ်သည်။

F- နားတွင်မဲ့ရှိက – ဥစ္စာ ဓန ပေါကြွယ်ဝသော၊ ကျော်ဇောကိတ္တိရှိသော၊ မထေလေးစား ဂရု မစိုက်သောသူဖြစ်သည်။

G- ဝဲဘက်ပါးတွင်မဲ့ရှိက – တည်ကြည်သော၊ လေ့လာတတ်သော၊ ကြိုးပမ်းအားထုတ်သော၊ ရန်းကန်သော အရည်အချင်းများနှင့် ပြည့်စုံသူဖြစ်သည်။

ယာဘက်ပါးပြင်တွင်မှဲ့ရှိက – ဘဝတစ်လျှောက်လုံး အောင်မြင်သောသူ။

|- ပါးတစ်ဘက်စီတွင် မှဲ့တစ်လုံးစီရှိက – ပြင်းထန်စွာကြီးစားတတ်မှုကြောင့် အောင်မြင်မှုရရှိသည်။

၂– နာတံတွင်ရှိသော် – အလိုရမ္မက်ပြင်းပြသော၊ ရာဂစိတ်ပြင်းပြသော၊ အသုံးကြမ်းသော၊ လွန် လွန်းသောသူ။

K- ဝဲဘက်နှာခေါင်းတွင်ရှိက – ပြောင်းလဲတတ်သော၊ မယုံကြည်ထိုက်သော၊ မကိုးစားထိုက်သော သူ၊ သို့သော် ကံကောင်းသောသူဖြစ်သည်။ ကျရှုံးမှုနှင့် ရင်ဆိုင်ရတတ်သည်။ သတိထားပါ။

L– ယာဘက်နှာခေါင်းတွင်မဲ့ရှိက – ခန့်ညားကြီးကျယ်သော၊ ခရီးသွားရသော၊ ရာထူးအပြောင်း အရှေ့ မကြာခဏကြံတတ်သူ။

M - နာသီးထိပ်တွင်မဲ့ရှိက – စိတ်ရင်းမုန်သောမိတ်ဆွေဖြစ်သည်။

N - နာခေါင်းပေါက်မဲ့ရှိက – ရေကြည်ရာမြက်နုရာ လှည့်ပတ်သွားလာတတ်သူ၊ ပင်လယ်ခါးပြ စသည်တို့တွင်တွေ့ရသည်။

O - နှတ်ခမ်းမှဲ့ပါလျှင် – လောဘကြီးသောသူ၊ သို့သော် ကျေးဇူးပြုတတ်သော၊ စေတနာကောင်း သောသူဖြစ်သည်။

P - အောက်နှတ်ခမ်းမှီပါလျှင် – အနှောင့်အယွက်မပြုတတ်သော၊ လေးနက်စွာ လေ့လာတတ်သော

သူ၊ အသက်ကြီးက ပို၍ကံကောင်းလာမည်။ Q - မေးတွင်မဲ့ရှိက – တာဝန်သိတတ်သော၊ ဝတ္တရားကျေပွန်သော၊ အများနှင့်ဆက်ဆံတတ်သော၊ ပန်းချီပညာနှင့်ဆိုင်သော စွမ်းရည်သတ္တိရှိသူဖြစ်သည်။ အခါအခွင့်သင့်တိုင်း ကြိုးစား၍ မိမိဘဝ

ကို မြှင့်တင်တတ်သောသူဖြစ်သည်။ R - စဲဘက်မေးရိုးတွင်မှဲ့ရှိက – အပြစ်ရှာတတ်သောသူ၊ ထိုသူမျိုးသည် ကျန်းမာရေး သတိထား သင့်သည်။

S - ယာဘက်မေးရိုးတွင်ရှိက – ရေဘေး၊ မီးဘေး သတိထားသင့်သည်။