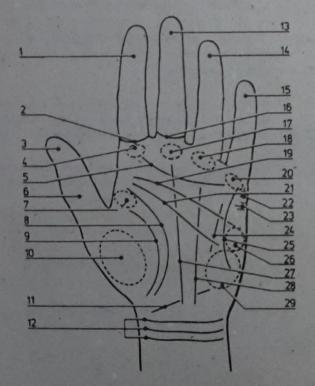

## ရပ်အင်္ဂါလေ့လာနည်းပညာ (၂) Physiognomy 2

49:

- နဖူးပြောင်လျှင် (မြင့်) = အသိအလိမ္မာ ဉာဏ်အမြော်အမြင်၊ မှတ်ဉာဏ်ကောင်းသူ။
- ္ နဖူးပြောင်၍ကျယ်လျှင်(ပုံ1) = ပညာကိုမြတ်နိုးသောသူ သဘာဝတ္ထဓမ္မဆရာ(ဒဿနိကဆရာ) \*
- နဖူးပြောင်၍ကျဉ်းလျှင် = အခြေအနေကို အကဲခတ် ပိုင်းခြားဝေဖန်နိုင်သူ
- နဖူးနိမ့်နေလျှင် (ပုံ 2) = လက်တွေ့ဆန်သော ညွှန်ကြားချက်ပေးနိုင်သူ။
- နဖူးမောက်နေလျှင် = လေ့လာဆည်းပူးတတ်သူ သတိရှိနှင့် လိုက်နာစောင့်ထိန်းသောသူ
- နဖူးပြားနေလျှင် (ပုံ 3) = ဆင်ခြင်စဉ်းစားသော၊ စူးစိုက်သောသူ။ နဖူးခွက်နေလျှင် = အမိန့်နာခံတတ်သူ၊ သတိရှိသော၊ ဆင်ခြင်စူးစမ်းသောသူ။

#### မျက်ခုံး

- မျက်ခုံးထူထပ်နေလျှင် (ပုံ 4)
- မျက်ခုံးပါးနေလျှင် – မျက်ခုံးဖြောင့်တန်းနေလျှင် (ပုံ 5)
  - မျက်ခုံးကွေးကောက် ကုန်းနေလျှင်
- မျက်ခုံးပေါင်းကူးခုံးနေလျှင် - အစွန်းက အပေါ်ကိုတက်နေလျှင် (ပုံ 6)
- အစွန်းက အောက်သို့နိမ့်ကျနေလျှင်
- မျက်ခုံးနှစ်ခုဝေးနေလျှင် -, မျက်ခုံးနှစ်ခုနီးစပ်နေလျှင်

- = ပြင်းပြင်းထန်ထန် စူးစူးစိုက်စိုက်ပြုရသော၊ တုံး . သော မသိတတ်သောသူ။
- = ဇီဇာကြောင်သော၊ ဂျီးများသောသူ။
- = နိုးနိုးကြားကြားရှိသော၊ သတ္တိရှိသော၊ သွက်လက် ဖျတ်လတ်သောသူ။
- = သိလိုတတ်လိုသော၊ စပ်စုသောသူ။
- = စိတ်ကူးဉာဏ်ထက်သန်သောသူ။
- = အာသီသကြီးသော၊ ကြီးပွားလိုစိတ်ရှိသောသူ။
- = စိတ်ကောက်တတ်သော၊ စိတ်လျှော့တတ်လေ့ရှိ သောသူ။
- = . သင့်သလိုနေတတ်သော၊ ဩဇာရှိသောသူ။
- = ရဲစွမ်းသတ္တိ အပြည့်အဝရှိသောသူ။

#### မျက်လုံး

- လုံးဝန်းသော်
- ဘဲဥပုံ
- မျက်လုံးစောင်းနေ (ပုံ 7)
- မျက်လုံးကျယ်ပြူးသော် (ပုံ 8)
- ကျဉ်းမြောင်းသော်
- ကျယ်မွေးသော်
- မျက်လုံးနှစ်လုံး နီးကပ်စွာတည်ရှိသော်
- မျက်လုံးပြူးထွက်နေသော်
- မျက်လုံးမှေးသော် (ပုံ 10)
- မပြူ:မမှေ:သော်

- = ပကတိရိုးသားသော၊ အကင်းမပါးသော၊ ယုံလွယ်
- = နတ်သီးကောင်းလျှာပါးဖြစ်သော(စွာသူ)၊ ဟာသ ဘဏ်ရှိသူ။
- = လျှို့ဝှက်ဖုံးကွယ်တတ်သော၊ မိမိ၏ ကာမဂုဏ် အာရုံ အလွန်အကျူးလိုက်စားခြင်းရှိသောသူ။
- = ယုံကြည်စိတ်ချအပ်သော၊ ဖေါ်ရွှေသော၊ မိတ်ဆွေ ကောင်းဖြစ်သောသူ။
- မျက်ရစ်က အမိုးသဏ္ဌာန်ဖြစ်နေသော် (ပုံ 9) = အကောက်ကြံတတ်သော၊ မနာလို ဝန်တိုတတ်
  - = ထက်မြက်သော့၊ မယုံသင်္ကာဖွယ်ဖြစ်ရသောသူ။
  - = ယုံကြည်စိတ်ချအပ်သော) စိတ်ပျံ့လွင့်သူ။
  - = တာဝန်သိတတ်သော၊ သဘောထားသေးသောသူ။
  - = စကားယဉ်ကျေးသိမ်မွေ့စွာ ပြောတတ်သူ။ ချက် ကျသောစကားကိုသာပြောသူ။
  - = ဖြည်းဆေးစွာ ပြောဆိုတတ်သူ၊ ကိစ္စတစ်ခုကို စွဲမြဲစွာလုပ်ကိုင်တတ်သူ။
  - = သဘောပေါက်နားလည်အောင် ရှင်းပြတတ်သူ၊ အမိန့်နာခံတတ်သူ။

#### နှာခေါင်း

- နှာခေါင်းကြီးသော်
- နာခေါင်းသေးသော်
- နာတဲ့သွယ်သော်
- နာတံကျယ်သော်
- နာတံရှည်သော် ( ပုံ 11)
- နာတံတိုသော် (ပုံ 12)
- နာတံအခုံးပါသော် (ပုံ 13)
- နာတံဖြောင့်တန်းသော်
- နာတံတိုတိုဖြစ်သော် (ပုံ 14)

- = စိတ်မှတ်ထားတတ်သောသူ။ လောက်ပညာတတ် ကျွမ်းသူ။
- = အနောင့်အယှက်မပြုတတ်သော၊ ဟန်မလုပ်တတ်
- = ကြောက်တတ်သော၊ စိုးရှိမ်တတ်သော၊ ဒေါသ ဖြစ်တတ်သောသူ။
- = ဂရုစိုက်တတ်သော၊ သေချာစွာ လုပ်ကိုင်တတ် သော၊ စိတ်ပူပန်တတ်သောသူ။
- စကားပြောရာတွင် ရွန်းရွန်းဝေအောင်ပြောတတ် သော၊ နမော်နမဲ့နိုင်သောသူ။
- = ပျော်ပျော်ရှင်ရှင်နေတုတ်သောသူ ကြမ်းတမ်းသော စပ်စုသောသူ
- ကျေးဇူးသိတတ်သော သေချာကျနှပြည့်စုံသော စည်းကမ်းသေဝပ်သောသူ၊ ယုံကြည်စိတ်ချရသော
  - မိတ်ဆွေကောင်းဖြစ်သော လျှို့ဝှက်နိုင်စွမ်းရှိသော လေးလေးမှန်မှန် လုပ်ကိုင်တတ်သောသ

နားရွက်ကြီးမားသော်

နားရွက်သေးသော် အရည်ထက်ပိုကျယ်သော် (ပုံ 15)

အကျယ်ထက်ပိုရှည်သော် အဖျားချွန်သော်

ကြီးသောနားသီးပါသော် (ပုံ 16)

သေးသောနားသီးပါသော်

နားသီးလုံးဝမရှိသော် (ပုံ 17)

နားအောက်ခြေသည် ဦးခေါင်းနှင့် တစ်ဆက်တည်းရှိသော် နားအောက်ခြေသည် ဦးခေါင်းနှင့်

တစ်ဆက်တည်းမရှိသော်

= အသိအလိမ္မာရှိ၍ မှတ်ဉာဏ်ကောင်းသောသူ။

= ပကတိဉာဏ်ရှိသောသူ။

= ထက်မြက်သောသူ သို့သော် လက်တွေ့အသုံးချ ၍မဖြစ်သောသူဖြစ်သည်။

= လက်တွေ့ ဆန်ဆန် လုပ်တတ်သူ။

= ဘဏ်များသော လျစ်လျူရုတတ်သောသူ

= လွတ်လပ်စွာနေလိုသော စိတ်ဓါတ်ပြင်းထန်သောသူ။

= မိုခိုတတ်သောသူ။

= မမှီခိုသော တုံ့ပြန်အားနည်းသောသူ

= ကြိုတင်တွေးတောတတ်သူ၊ ချွေတာသုံးစွဲတတ်သောသူ

= ပင်ကိုယ်စဉ်းစားခွာဏ်ကောင်းသူ။

#### ပါးစပ်

ပါးစပ်ကြီးသော် ပါးစပ်သေးသော်

နှုတ်ခမ်းသည် အပေါ်သို့ကွေးတက်သော်

နုတ်ခမ်းသည် အောက်သို့ကွေးဆင်းနေသော် = တင်းတိမ် ရောင့်ရဲခြင်းမရှိသောသူ။

နတ်ခမ်းထူသော် (ပုံ 20)

နှတ်ခမ်းပါးသော်

တစ်ပြေးတည်းဖြစ်နှတ်ခမ်း (ပုံ 21)

ကကြီးပုံနှတ်ခမ်း (ကွေး) (ပုံ 22)

အပေါ် နှတ်ခမ်းထော်သော် အောက်နှတ်ခမ်းထော်သော်

နှတ်ခမ်းရွဲ့နေသော် (စောင်းနေသော်)

= ံယုတ်ညံ့သော၊ ဖြန်းတီးသောသူ။

= မန်ာလိုဝန်တိုသော နှမြောတွန့်တိုသောသူ = ပျော်ပျော်ရွှင်ရွှင်နေတတ်သော

= လောကီစည်းစိမ်ခံစားခြင်းသည် အကောင်းဆုံး ဖြစ်သည်ဟု ယုံကြည်သောဝါဒီရှိသူ

= ရင့်ကျက်တည်ငြိမ်သောသူ။ = မိမိကိုယ်မိမိ ထိန်းချုပ်နိုင်သူ။ = ပြောင်းလဲနိုင်ချေရှိသောသူ။

= အပြစ်ရာတတ်သော ပုံကြီးချဲ့သောသူ။

= ဆင်ခြင်စဉ်းစားသော နှစ်လိုဖွယ်ကောင်းသောသူ

= စောင့်စည်းသော အခိုင်အမာပြောဆို ဆန်းစစ်

တတ်သောသူ။

#### 09:09

- မေးစေ့ရှည်သော် - မေးစေ့တိုသော်

- အောက်ခြေအသီးထွက်နေသော် (ပုံ 23) - ကွဲနေသော်

နှစ်ခုဖြစ်နေသောမေး (ပုံ 24)

အထဲသို့ ချိုင့်ဝင်နေသောမေး

- ပြားနေသောမေး (ပုံ 25)

ရှေ့သို့ခုန်ထွက်နေသောမေး

= အတိုက်အခံပြသောသူ။

= ဖြောင်းလဲလွယ်သောသူ။ = ခံစားချက်ပြင်းထန်သောစိတ်ဝင်စားတတ်သောသူ။

= ငါတည်းဟူသောစိတ်ထားမျိုးရှိသူ တစ်ကိုယ် ကောင်းဆန်သူ။

= ပေါ်ရွှေတတ်သော ကာမဂုဏ် အာရုံ အလွန် အကျူး လိုက်စားသောသူ။

= အငြင်းအခုန်ပြုတတ်သော၊ ဂနာမငြိမ်သော စိတ် တိုသော အသေးအဖွဲကိစ္စဖြင့် ရန်ရှာတတ်သော

= နိုင်မာသော စိတ်သဘောထားကောင်းသောသူ။ တစ်ခါတစ်ရံ လေးကန်နေးသောသဘောရှိသည်။ = ဆင်ခြင်စဉ်းစားတတ်သော ရည်ရွယ်ချက်ရှိသော

ခေါင်းမာသောသူ။