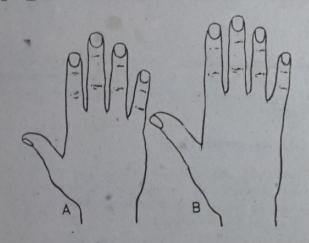

#### မျက်နှာပြင်တွင်လေ့လာခြင်း

မျက်နှာဗေဒပညာရှင်တို့က ပထမဦးဆုံး လူသားနှင့် တိရစ္ဆာန်တို့၏မျက်နှာကို နိုင်းယှဉ်၍ ကွာဟချက်များ တူညီချက်များကို ရေးသားပေါ်ထုတ်နိုင်ခဲ့သည်။

လူသည် ယေဘုယျအားဖြင့် သုံးထီးမျက်နှာနှင့် အနီးစပ်ဆုံးတူသည်။ ပုံ (A) ၁၀မှာ - ဂနာမငြိမ်ခြင်း၊ သတ္တိရှိခြင်း၊ သဲသရပွားခြင်းနှင့် ခေါင်းကိုက်ဝေဒနာတို့သည်

တူညီ သည်ဟု ယူဆခဲ့ကြရသည်။

ရာစုတွင် မျက်နှာဗေဒပညာရှင်တို့က ဥပဓိရပ်ကိုကြည့်ခြင်းအားဖြင့် ထိုသူ၏ ကြန်အင်္ဂါ လက္ခဏာတို့ကို တသီးတခြားစီ အထောက်အထားများနှင့် နိုင်းယှဉ်ပြသနိုင်ခဲ့သည်။