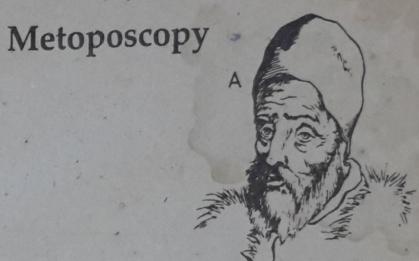

# Moleoscopy

လူတို့၏ခန္ဓာကိုယ်ပေါ်တွင် နေရာအနှံ့၌ မှုံ့များရှိသည်။ တချို့မှုမှာ မွေးရာပါ တချို့မှာ အခါအားလျှော်စွာ ပေါ်လာတတ်သည်။ ရေးရောမတို့က မှဲ့ကိုကြည့်၍ အဓိပ္ပါယ်၊ အညွှန်း၊ လက္ခဏာအမှတ်အသားတို့ကို ပြောနိုင်ခဲ့သည်။ ၁၆ ရာစုအကုန် ၁၇ ရာစုဆနီးပိုင်းတွင် မွဲ့အနစိတ် ကျမ်းထွက်ပေါ်လာသည်။ မှဲ့၏တည်နေရာ၊ အရောင်၊ အရည်အသွေး၊ အရုယ်အစားတို့ကိုကြည့်လျှင် လူတစ်ဦး၏ ဓာတာ၊ ရာသီခွင်၊ ဂြိဟ်၊ နက္ခတ်၊ ဘဝသရုပ်ဖေါ်နိုင်ခဲ့သည်။ ယနေ့ မှဲ့အကြောင်း အရှင်းဆုံး လေ့လာထားနိုင်ပြီဖြစ်ရာ သင့်ဘဝကို သင်ကိုယ်တိုင် စူးစမ်းနိုင်လေပြီ။ ပထမဦးစွာ မျက်နှာပြင်ပေါ်ရှိမှုံ့ကို လေ့လာကြပါစို့။ ပုံအညွှန်း —

B– ဝဲဘက်နားထင် နားသယ်တွင်မဲ့ရှိက – အသုံးအစွဲကြီးသော ခေါင်းမာသောသူဖြစ်သည်။ ထိုသူများသည် မိမိဘဝ အေးချမ်းစွာနေထိုင်နိုင်ရေးအတွက် ကြိုးပမ်းသင့်သည်။

C - ယာဘက်နားထင် နားသယ်တွင်ရှိက – ထူးထူးခြားခြား စွမ်းရည်သတ္တိရှိသော တတ်ကျွမ်း သောသူဖြစ်သည်။ ထိုသူများသည် အသက်ကြီးပိုင်းတွင် ကျန်းမာရေးချို့ယွင်းတတ်သည်။ ထို့ကြောင့် ကျန်းမာရေး

D- မျက်ခုံးပေါ်တွင်ရှိက – ဖွဲ့ လုံ့လရှိသော အိမ်ထောင်ရေး ချမ်းသာပျော်ရွှင်သော (ဝါ) သာယာ မူရရှိမည့်သူဖြစ်သည်။

ထိုသူများသည် လျှပ်စစ်ဓာတ်လိုက်ခြင်း၊ အစာအဆိပ်မိခြင်းတို့ကို သတိထားသင့်သည်။ E– အပြင်ဘက် မျက်လုံးထောင့်တွင်ရှိတ – ရိုးသားသော တော်မှန်ဖြောင့်မတ်သော၊ ဘွင်းဘွင်းရှင်း

ရှင်းပြောတတ်သောသူ၊ ထိုသူများသည် သိမ်မွေ့နူးညံ့ရန်လိုအပ်သည်။

F- နားတွင်မဲ့ရှိက – ဥစ္စာ ဓန ပေါကြွယ်ဝသော၊ ကျော်ဇောကိတ္တိရှိသော၊ မထေလေးစား ဂရု မစိုက်သောသူဖြစ်သည်။

G- ဝဲဘက်ပါးတွင်မဲ့ရှိက – တည်ကြည်သော၊ လေ့လာတတ်သော၊ ကြိုးပမ်းအားထုတ်သော၊ ရန်းကန်သော အရည်အချင်းများနှင့် ပြည့်စုံသူဖြစ်သည်။

ယာဘက်ပါးပြင်တွင်မှဲ့ရှိက – ဘဝတစ်လျှောက်လုံး အောင်မြင်သောသူ။

|- ပါးတစ်ဘက်စီတွင် မှဲ့တစ်လုံးစီရှိက – ပြင်းထန်စွာကြီးစားတတ်မှုကြောင့် အောင်မြင်မှုရရှိသည်။

၂– နာတံတွင်ရှိသော် – အလိုရမ္မက်ပြင်းပြသော၊ ရာဂစိတ်ပြင်းပြသော၊ အသုံးကြမ်းသော၊ လွန် လွန်းသောသူ။

K- ဝဲဘက်နှာခေါင်းတွင်ရှိက – ပြောင်းလဲတတ်သော၊ မယုံကြည်ထိုက်သော၊ မကိုးစားထိုက်သော သူ၊ သို့သော် ကံကောင်းသောသူဖြစ်သည်။ ကျရှုံးမှုနှင့် ရင်ဆိုင်ရတတ်သည်။ သတိထားပါ။

L– ယာဘက်နှာခေါင်းတွင်မဲ့ရှိက – ခန့်ညားကြီးကျယ်သော၊ ခရီးသွားရသော၊ ရာထူးအပြောင်း အရှေ့ မကြာခဏကြံတတ်သူ။

M - နာသီးထိပ်တွင်မဲ့ရှိက – စိတ်ရင်းမုန်သောမိတ်ဆွေဖြစ်သည်။

N - နာခေါင်းပေါက်မဲ့ရှိက – ရေကြည်ရာမြက်နုရာ လှည့်ပတ်သွားလာတတ်သူ၊ ပင်လယ်ခါးပြ စသည်တို့တွင်တွေ့ရသည်။

O - နှတ်ခမ်းမှဲ့ပါလျှင် – လောဘကြီးသောသူ၊ သို့သော် ကျေးဇူးပြုတတ်သော၊ စေတနာကောင်း သောသူဖြစ်သည်။

P - အောက်နှတ်ခမ်းမှီပါလျှင် – အနှောင့်အယွက်မပြုတတ်သော၊ လေးနက်စွာ လေ့လာတတ်သော

သူ၊ အသက်ကြီးက ပို၍ကံကောင်းလာမည်။ Q - မေးတွင်မဲ့ရှိက – တာဝန်သိတတ်သော၊ ဝတ္တရားကျေပွန်သော၊ အများနှင့်ဆက်ဆံတတ်သော၊ ပန်းချီပညာနှင့်ဆိုင်သော စွမ်းရည်သတ္တိရှိသူဖြစ်သည်။ အခါအခွင့်သင့်တိုင်း ကြိုးစား၍ မိမိဘဝ

ကို မြှင့်တင်တတ်သောသူဖြစ်သည်။ R - စဲဘက်မေးရိုးတွင်မှဲ့ရှိက – အပြစ်ရှာတတ်သောသူ၊ ထိုသူမျိုးသည် ကျန်းမာရေး သတိထား သင့်သည်။

S - ယာဘက်မေးရိုးတွင်ရှိက – ရေဘေး၊ မီးဘေး သတိထားသင့်သည်။