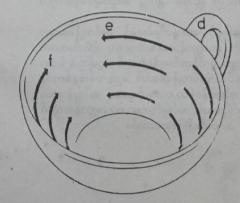

## **ရိထိုးခြင်းမှနိမိတ်ကောက်ခြင်း**

ရွှေဖြစ်ကိုဦးတည်သော အဂ္ဂိရတ်သမားများသည် လက်ဖက်ရည် ပန်းကန်ခွက်အစား ၎င်းတို့ ဖိုထိုးသော သတ္တုများဖြင့် နိမိတ်ကောက်ဗေဒင်ခံယူကြကြောင်း သိရသည်။ သံဖြူနှင့် ခဲအစရှိသော မီးဖုတ် ဖိုထိုးထားသောသတ္တုများကို ရေစိမ်အအေးခံ ဖြစ်ပေါ် သောဖုံသဏ္ဌာန်အရ နိမိတ်ကောက်ခြင်း ဖြစ်သည်။ (သရုပ်ပြဖုံကို ကြည့်ပါ)

ခဲထက်စာလျှင် ဖယောင်းကိုသုံးက ပို၍အဆင်ပြေသည်။ ဖယောင်းကို အစည်ကျိုပြီးနောက် ရေဖြည့်ထားသောခွက်တစ်ခုအတွင်း ချလိုက်၍ ဖြစ်ပေါ် သောရုပ်ပုံသဏ္ဌာန်ကို နိမိတ်ကောက်ယူခြင်း ဖြစ်သည်။ စာများ ချိပ်ပိတ်အသုံးများသော ၁၈ ရာစု၌ ချိပ်များကိုလည်း အသုံးများသည်။ ဇူးဒူး လောက်ပညာရှင်များသည် ဖယောင်းတိုင်နှင့် ချိပ်ဗေဒင်တွက်ချက်လေ့ရှိကြောင်း သိရှိရသည်။