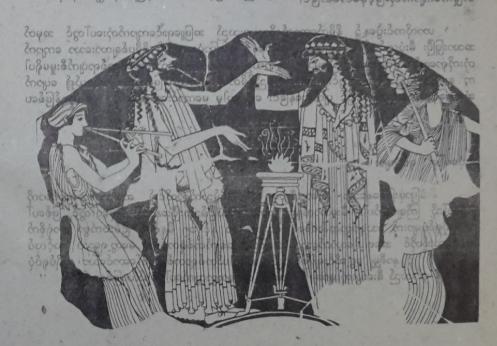

#### အယူတော်မင်္ဂလာ (AUGURY)

ရောမခေတ်၌ ဖြစ်လတ္တဲ့ကို တင်ကူးဟောပြောခြင်းကိစ္စမှာ အယူတော် မင်္ဂလာပညာရှင် (college of Augurs)များ၏ တာဝန်ဖြစ်ခဲ့သည်။ နှာချေခြင်းမှအစ ကြယ်ကြွေခြင်းအထိ အတိတ် နီမိဘိအမျိုးမျိုးကို ကောက်ယူခဲ့ကြဖူးသည်။ ယင်းတို့အနက် အများဆုံးအသုံးပြသောနည်းမှာ ငှက် များကို အမှီပြစ်ဖြစ်ပွားသော အသံ၊ ပုံသန်းပုံသဏာန်နှင့် အုပ်စုဖွဲ့ စုံ စုသည်ကိုဖြစ်သည်။

များကို အမှီပြု၍ဖြစ်ပွားသော အသံ၊ ပျံသန်းပုံသဏ္ဌာန်နှင့် အုပ်စုဖွဲ့ပုံ စသည်တို့ဖြစ်သည်။ အနီစင်းနှင့်အနားကို ခရမ်းရောင်ကွတ်ထားသည့် ဝတ်ရုံကြီးကိုဝတ်ထားပြီး တောင်ကုန်းထိပ် တွင်ရပ်နေသော အယူတော်မင်္ဂလာ ရောမပညာရှိကြီးတစ်ဦး၏ရုပ်ပုံကို စိတ်မျက်စိထဲ သွင်းကြည့်ပါ။ သူသည် တောင်ဘက်သို့မျက်နှာမှ မတ်တတ်ရပ်နေပြီး ကိုင်စွဲနေကြ သစ်သားတုတ်တစ်ချောင်းဖြင့် သူ ဆန်းစစ်မှုဖြမည့် ကောင်းကင်တစ်နေရာသို့ ထိုးပြနေသည်။ ငှက်အမျိုးအစား ကွဲပြားခြားနားသဖြင့် နီမိတ်ကောက်ယုပုံမှာ ကွဲပြားခြားနားမှုရှိသည်မှာ စကန်ဖြစ်သည်။ ဥပမာဆိုသော် ရိုးရိုးငှက်ထက် လင်းတငှက်နှင့် လင်းယုန်ငှက်တို့ပျံသန်းမှုကို ပို၍စိတ်ဝင်စားသည်။ ထို့အတူ အသံနှင့်ပတ်သက်၍ ကျီးကန်း၊ တောကျီးကန်း၊ မီးကွက်နှင့် ကြက်မမှာ၏ တွန်ခဲတ် ကောက်ဆရာ၏ လက်ဝဲဘက်၌ဖြစ်ပျက်သော နိမိတ်လက္ခဏာများသည် ကောင်းကျိုးပေးသဘော ဆောင်ပြီး လက်ယာဘက်၌ဖြစ်ပျက်သော နိမိတ်လက္ခဏာများသည် ကောင်းကျိုးပေးသဘောဆောင် သည်ဟု ခံယူခဲ့ကြသည်။ အတိတ်ကောက်ရာ၌ ရိုးရိုးငေးစင်း လွယ်လွယ်ကူကူမဟုတ်ပါ။ ပျံသန်းလာ သောငှက်ကောင်ရေ ပျံသန်းပုံအနေးအမြန်၊ ငှက်မွေး ငှက်တောင် ကျမကျ၊ ငှင်းတို့ရွန့်သောအညစ် အကြား သည်ဖြင့် နိမိတ်ကောက်စရာ များပြားလှပါသည်။